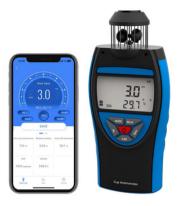

## **ANE100**

ANE100 is a comprehensive and portable wind measuring tool designed for weather enthusiasts, outdoor adventurers, and professionals requiring accurate environmental data.

This multi-functional windmeter not only measures wind speed, but also provides essential weather information such as barometric pressure, humidity, temperature, and altitude. With buil-in Bluetooth module, it also support Bluetooth connectivity to remote monitor & control and data record & share.

## **FEATURES**

- · Bluetooth connectivity
- Data record and share
- 360° Rotatable wind cup sensor
- Wind chill indicator
- · Barometer indicator
- · Dew point indicator