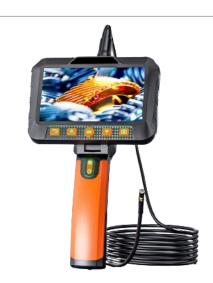

## INDUSTRIAL ENDOSCOPE CAMERA

PIE42110 Comes with 5 inch HD large screen display. It has resolution up to 1080P for image capture, video recording and 3 level adjustable LED lights for easily using in dark environments.

It comes with 5.5mm diameter probe (high-sensitivity waterproof camera with clear picture quality for different working environments.) TF Card can be installed to achieve file storage function support Up to  $128GB\ Micro\ SD\ card.$ 

## **FEATURES**

- 2MP camera len
- Full color IPS 1920 x 1080 screen
- Lens option: 7.9mm/5.5mm diameter
- Options for Hard Cable & semi-rigid Cable
- 3 level adjustable LED lights
- TF card Support Up to 128GB Micro SD card