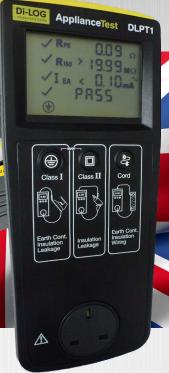

## **DLPTx series PATS**

- Simple and easy to use
- ApplianceTEST Mobile
- Preset Pass/Fail limits
- Battery powered
- IT equipment safe
- Supplied with Di-log PAT solution kit