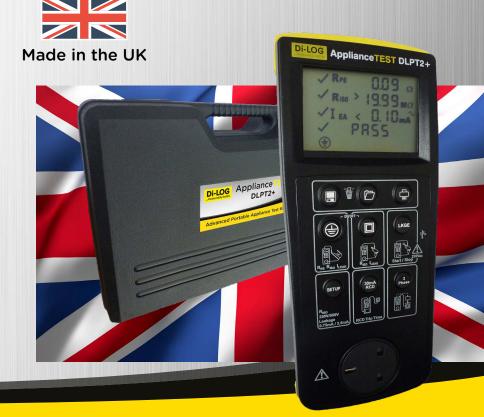

## **DLPT2+ additional features**

- Data Logging 999 assets
- 250V/500V Insulation Test
- Leakage/Load Testing
- 30mA RCD Test
- Optional Pass/Fail Serial Label Printer
- 3 Phase leakage testing (optional adaptor required)